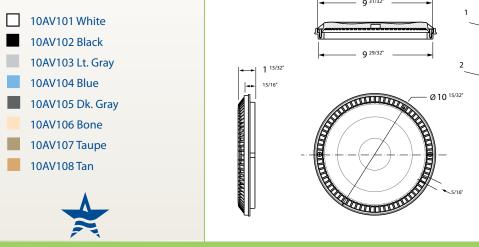

11.2 sq. in. Opening

#316 Stainless Steel Screws

Manufactured from Super Strong UV Resistant ABS/ASA Material

Meets or Exceeds ASME/ANSI A112.19.8-2007 National Standards and ASTM G154 UV Testing

Listed with IAPMO R&T

## Part Numbers / Colors