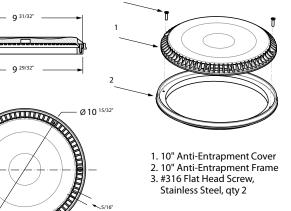

11.2 sq. in. Opening

#316 Stainless Steel Screws

Manufactured from Super Strong UV Resistant ABS/ASA Material

Meets or Exceeds ASME/ANSI A112.19.8-2007 National Standards and ASTM G154 UV Testing

Listed with IAPMO R&T

## 10" Anti-Entrapment Suction Outlet Cover and Frame

The AquaStar line of suction outlet covers compliant with the new Virginia Graeme-Baker Pool and Spa Safety Act (ASME/ANSI A112.19.8-2007)

P 877-768-2717 F 877-276-POOL info@aquastarpoolproducts.com www.aquastarpoolproducts.com