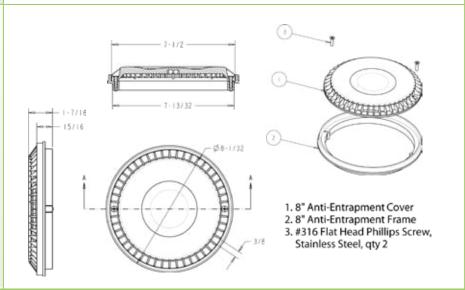

## 8" Anti-Entrapment Suction Outlet Cover and Frame

## **Features**

For Single or Multiple Drain Use (See Installation Instructions)

Single:

Floor: 88 GPM at 3.2 fps Wall: 70 GPM at 2.6 fps

Dual:

Floor: 88 GPM at 1.6 fps Wall: 70 GPM at 1.3 fps

Triple System:

Floor: 176 GPM at 2.1 fps Wall: 140 GPM at 1.7 fps Floor: 123 GPM at 1.5 fps

8.8 sq. in. Opening

#316 Stainless Steel Screws

Manufactured from Super Strong UV Resistant ABS/ASA Material

Meets or Exceeds ASME/ANSI A112.19.8-2007 National Standards and ASTM G154 UV Testing Exposure