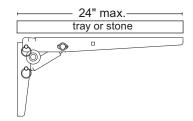

#### Stainless-Steel Bracket

- Maximum bracket spacing is two feet
- For trays 18-24" wide