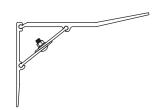

# RECESSED BOX COVER

Choose lid and brackets to cover recessed box.

# **BRACKETS**



## Adjustable Tilted For Universal/Recessed Track Bracket

 Stepped or tilted anodized aluminum lid available with 4" or 6" hinge



## Adjustable Undertrack Bracket

 Standard anodized aluminum lid available with 4" or 6" hinge



## 12"

# Stainless-Steel Bracket

 For any tray less than 18"



#### 18"

#### Stainless-Steel Bracket

- Maximum bracket spacing is two feet
- For trays 18-24" wide

# **BEZEL™ LIDS**



# **VANISHING LID SYSTEM**



## NOTE:

Walk-on Vanishing Lid™ systems require a concrete housing, or, if using a wood housing, a concrete wall must be poured behind the box for anchoring brackets.

### Walk-On Vanishing Lid™

This design offers an adjustable tray support system for any type of deck material. Stainless-steel trays and brackets provide the support base for a