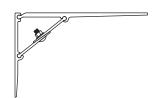

#### Stainless-Steel Bracket

- Maximum bracket spacing is two feet
- For trays 18-24" wide