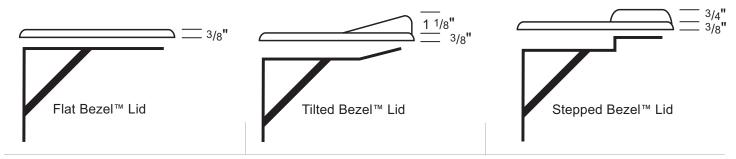

# RECESSED BOX COVER

Choose lid and brackets to cover recessed box.

# **BRACKETS**



## Adjustable Tilted For Universal/Recessed Track Bracket

 Stepped or tilted anodized aluminum lid available with 4" or 6" hinge



## Adjustable Undertrack Bracket

 Standard anodized aluminum lid available with 4" or 6" hinge



## 12"

# Stainless-Steel Bracket

 For any tray less than 18"



#### 18"

#### Stainless-Steel Bracket

- Maximum bracket spacing is two feet
- For trays 18-24" wide

# **BEZEL™ LIDS**



# **VANISHING LID SYSTEM**



## NOTE:

Walk-on Vanishing Lid™ systems require a concrete housing, or, if using a wood housing, a concrete wall must be poured behind the box for anchoring brackets.

### Walk-On Vanishing Lid™

This design offers an adjustable tray support system for any type of deck material. Stainless-steel trays and brackets provide the support base for a strong walk-on lid that can blend with the surrounding deck.

Note: The deck thickness must be increased for extended trays if the leading edge is going to fit under the tray. Contact Cover-Pools for more information.

Maximum width of any tray is 24".

Maximum length of tray is 36".