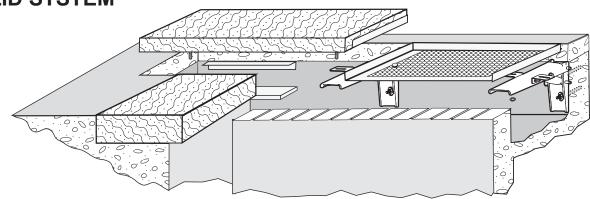

# **VANISHING LID SYSTEM**

### Walk-On Vanishing Lid™

This design offers an adjustable tray support system for any type of deck material. Stainless-steel trays and brackets provide the support base for a strong walk-on lid that can blend with the surrounding deck.

Note: The deck thickness must be increased for extended trays if the leading edge is going to fit under the tray. Contact Cover-Pools for more information.

Maximum width of any tray is 24".

Maximum length of tray is 36".