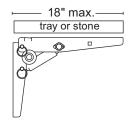

# RECESSED BOX COVER

Choose lid and brackets to cover recessed box.

# **BRACKETS**



## Adjustable Tilted For Universal/Recessed Track Bracket

 Stepped or tilted anodized aluminum lid available with 4" or 6" hinge



## Adjustable Undertrack Bracket

 Standard anodized aluminum lid available with 4" or 6" hinge



## 12"

# Stainless-Steel Bracket

 For any tray less than 18"



#### 18"

#### Stainless-Steel Bracket

- Maximum bracket spacing is two feet
- For trays 18-24" wide

# **BEZEL™ LIDS**



# **VANISHING LID SYSTEM**



## NOTE:

Walk-on Vanishing Lid™ systems require a concrete housing, or, if using a wood housing, a concrete wall must be poured behind the box for anchoring brackets.

### Walk-On Vanishing Lid™

This design offers an adjustable tray support system for any type of deck material. Stainless-steel trays and brackets provide the support base for a strong walk-on lid that can blend with the surrounding deck.

Note: The deck thickness must be increased for extended trays if the leading edge is going to fit under the tray. Contact Cover-Pools for more information.

Maximum widt