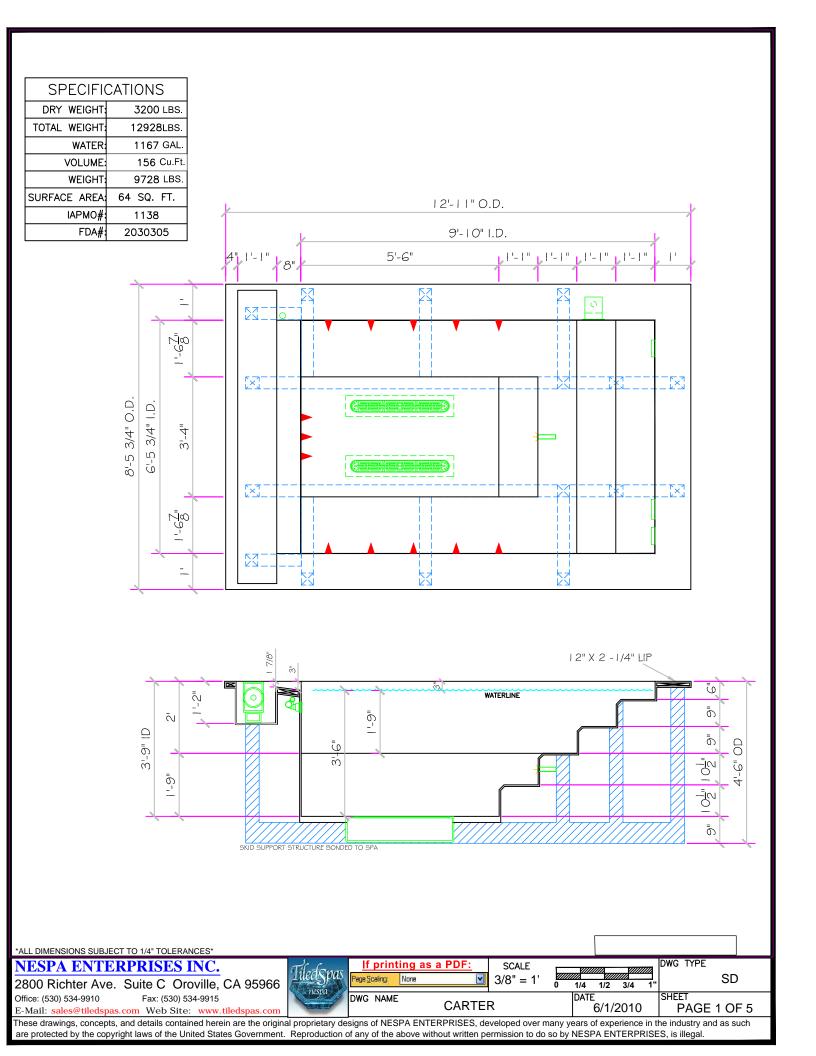

### SPA FABRICATION AUTHORIZATION

Nespa's engineering and structural manufacturing departments may find it necessary to make slight adjustments (= 1") to your spa. This may include the size of the spa (OD/ID), tile cuts, depths, jet location, bench steps etc. These adjustments must be made in the primary stages of building the spa. The adjustments are generally made to ad structural and aesthetic integrity to the vessel. IE: balance of supporting gussets (exterior) and less tile cuts/ symmetrical cuts, grout lines, etc. (interior)

#### Please initial next to the following number that describes your project needs .

| 1. <u>Y</u> | <u>ΈS</u> , | I understand adjustments need to be made. Nespa will use their expertise to make these adjustments as             |
|-------------|-------------|-------------------------------------------------------------------------------------------------------------------|
|             |             | needed. I give them the authority to make changes. I will receive final accurate drawings prior to receipt of spa |
|             |             | or spa hole construction (if changes were made to the size)                                                       |
| 2. <u>N</u> | <u>10</u> , | No changes can be made even under 1". Dimensions are fixed. More tile cuts may be needed, Structural              |
|             |             | supports may be altered to accommodate.                                                                           |
|             |             |                                                                                                                   |

#1-FIELD TILE: Voguebay MG02 Plain White Frosted 1"x1" - 180 sf

#2-WATERLINE (optional): Voguebay MG02 Plain white Frosted 2"x2"

#3-TOP OF WEIR Voguebay MG02 Plain white Frosted 2"x2" - 26 sf

(6" waterline and top of weir)

#4-NO TILE ON LIP

Date: \_\_\_\_\_\_

Approval: \_\_\_\_\_\_

#1-GROUT: \_\_\_\_\_\_

#3-GROUT: \_\_\_\_\_\_

\*ALL DIMENSIONS SUBJECT TO 1/4" TOLERANCES