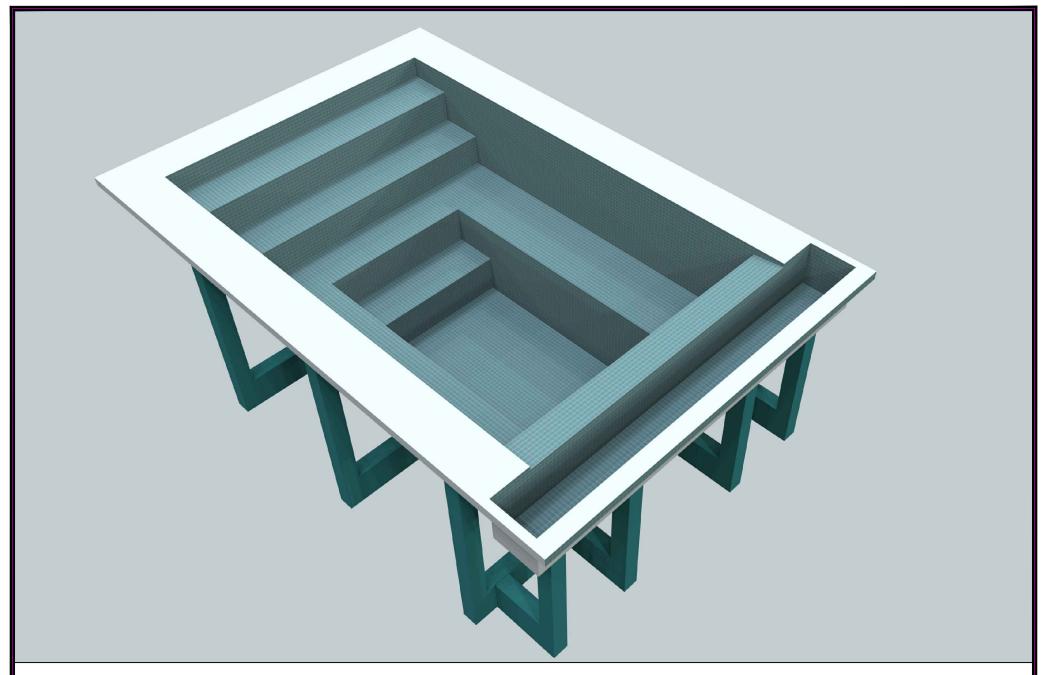

| If printing as a PDF: |      |   |  |  |
|-----------------------|------|---|--|--|
| Page <u>S</u> caling: | None | ٧ |  |  |

SCALE N/A 0 1/4 1/2 3/4 DATE

DWG TYPE Render

DWG NAME

CARTER

5/27/2010

SHEET PAGE 4 OF 5

Office: (530) 534-9910 Fax: (530) 534-9915 E-Mail:jim@tiledspas.com Web Site:www.tiledspas.com

If printing as a PDF: Page Scaling: None

SCALE N/A 0 1/4 1/2 3/4 DATE

DWG TYPE Render (2)

DWG NAME

CARTER

5/27/2010