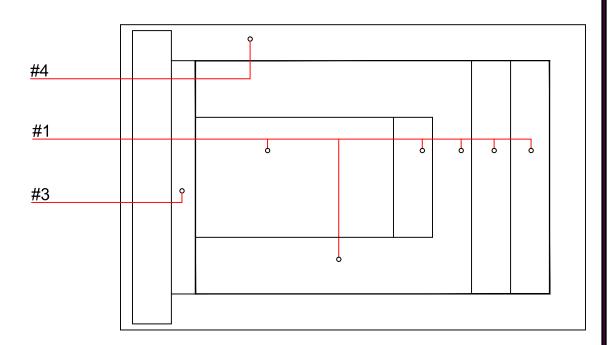

#1-FIELD TILE: Voguebay MG02 Plain White Frosted 1"x1" - 180 sf

#2-WATERLINE (optional): Voguebay MG02 Plain white Frosted 2"x2"

#3-TOP OF WEIR Voguebay MG02 Plain white Frosted 2"x2" - 26 sf

(6" waterline and top of weir)

#4-NO TILE ON LIP

Date: \_\_\_\_\_\_

Approval: \_\_\_\_\_\_

#1-GROUT: \_\_\_\_\_\_

#3-GROUT: \_\_\_\_\_\_

\*ALL DIMENSIONS SUBJECT TO 1/4" TOLERANCES