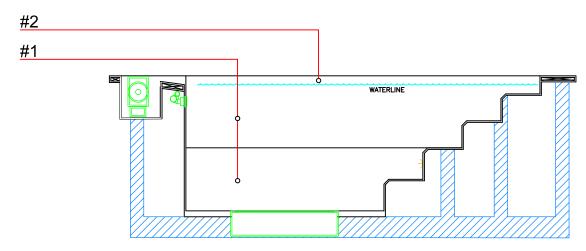

#1-FIELD TILE: Voguebay MG02 Plain White Frosted 1"x1" - 180 sf

#2-WATERLINE (optional): Voguebay MG02 Plain white Frosted 2"x2"

#3-TOP OF WEIR Voguebay MG02 Plain white Frosted 2"x2" - 26 sf

(6" waterline and top of weir)

#4-NO TILE ON LIP

Date: \_\_\_\_\_\_

Approval: \_\_\_\_\_\_

#1-GROUT: \_\_\_\_\_\_

#3-GROUT: \_\_\_\_\_\_

\*ALL DIMENSIONS SUBJECT TO 1/4" TOLERANCES