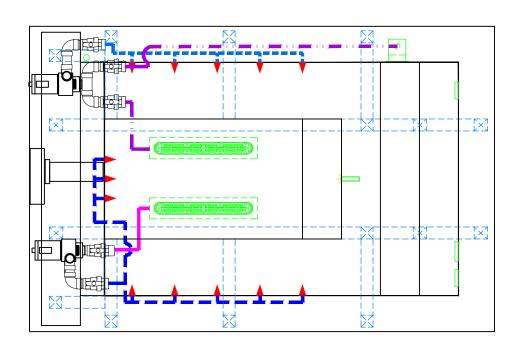

ience in the industry and as such are protected by the copyright laws of the United States Government. Reproduction of any of the above without written permission to do so by NESPA ENTERPRISES, is illegal.



#1-FIELD TILE: Voguebay MG02 Plain White Frosted 1"x1" - 180 sf

#2-WATERLINE (optional): Voguebay MG02 Plain white Frosted 2"x2"

#3-TOP OF WEIR Voguebay MG02 Plain white Frosted 2"x2" - 26 sf

(6" waterline and top of weir)

#4-NO TILE ON LIP

Date: \_\_\_\_\_\_

Approval: \_\_\_\_\_\_

#1-GROUT: \_\_\_\_\_\_

#3-GROUT: \_\_\_\_\_\_





\*ALL DIMENSIONS SUBJECT TO 1/4" TOLERANCES

#### NESPA ENTERPRISES INC.

2800 Richter Ave. Suite C Oroville, CA 95966

Office: (530) 534-9910 Fax: (530) 534-9915

E-Mail: sales@tiledspas.com Web Site: www.tiledspas.com



RTEXT: file open error





DWG TYPE

SHEET

Plumbing

PAGE 3 OF 5

# **PRELIMINARY**

\*ALL DIMENSIONS SUBJECT TO 1/4" TOLERANCES\*

These drawings, concepts, and details contained herein are the original proprietary designs of NESPA ENTERPRISES. developed over many years of experience in the industry and as 2800 Richter Ave. Ste. C Oroville, CA 95966 such are protected by the copyright laws of the United States Government. Reproduction of any of the above without written permission to do so by NESPA ENTERPRISES, is illegal.

Office: (530) 534-9910 Fax: (530) 534-9915 E-Mail:jim@tiledspas.com Web Site:www.tiledspas.com

| iledSpas | If printing as a PDF: Page Scaling None | SCALE<br>3/8" = 1' | 1/4 1/2 3/4      |
|----------|-----------------------------------------|--------------------|------------------|
| nespa