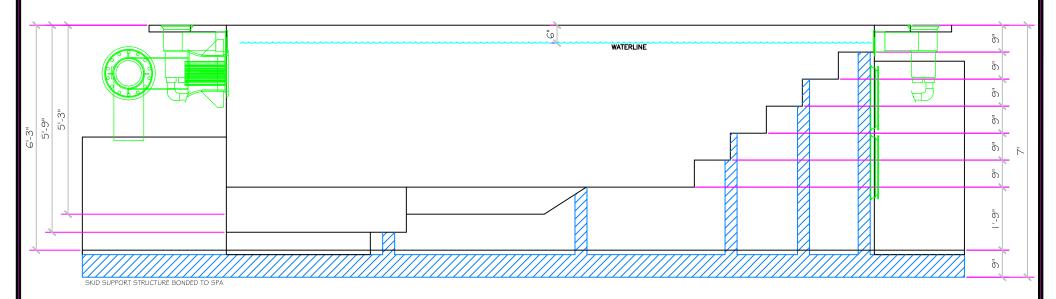

SCALE 3/8" = 1' 0

DWG TYPE SD (2)

CLEARWATER | DATE | 1/8/2013

SHEET PAGE 2 OF 3

1/8/2013 8:31:11 AM