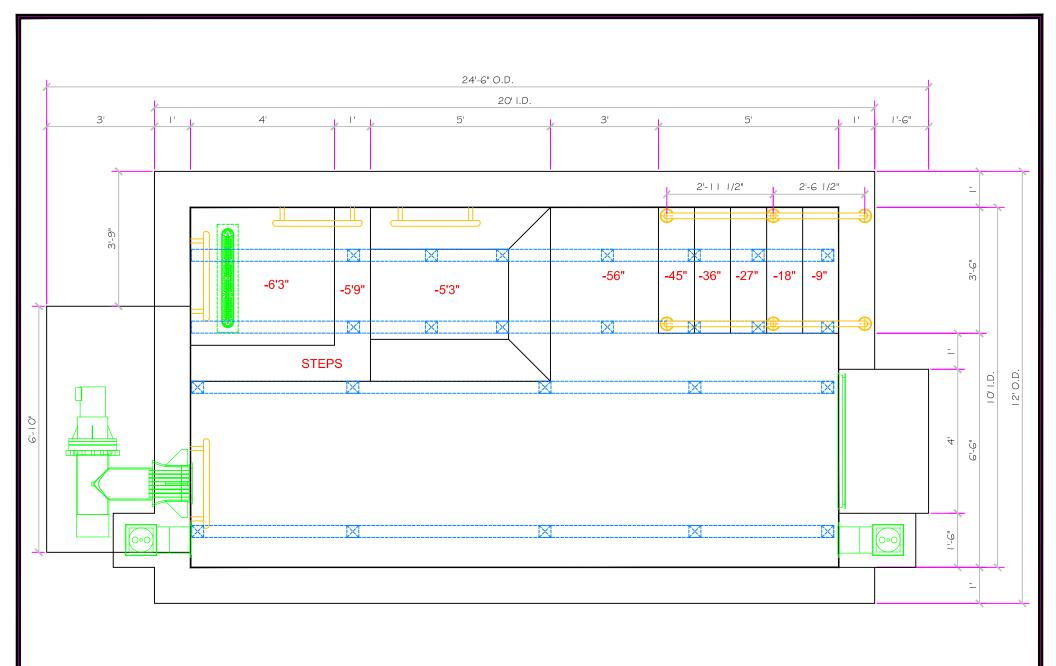

2800 Richter Ave. Ste. C Oroville, CA 95966 Fax: (530) 534-9915

If printing as a PDF: Page Scaling: None DWG NAME **CLEARWATER** 

SCALE 3/8" = 1'

DWG TYPE 1/2 3/4 1/4 SHEET DATE 1/8/2013 PAGE 1 OF 3

| SPECIFICATIONS              |               |
|-----------------------------|---------------|
| SHELL WEIGHT:               | 8000 LBS.     |
| WATER WEIGHT:               | 50575 LBS.    |
| TOTAL SHELL & WATER WEIGHT: | 58574.6 LBS.  |
| WATER VOLUME:               | 811 Cu.Ft.    |
| WATER GALLONS:              | 6066 GAL.     |
| SURFACE AREA:               | 180.0 SQ. FT. |
| IAPMO#:                     | 1138          |
| FDA#:                       | 2030305       |