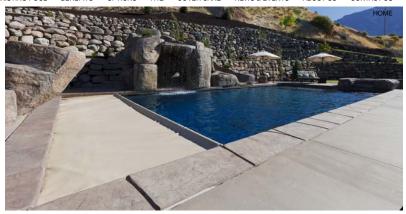

#### COVER SYSTEMS

A Coverstar automatic safety cover can be integrated into almost any new pool

Gunite Cover Systems for new and existing pools

almost any type of pool

Underguide Systems create an attractive and effective solution

The world's strongest Automatic and Mesh & Solid Safety Covers

See More>>