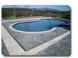

### Freeform Shapes

Learn More >

The Coverstar cover system can be added to most freeform pools during construction. The cover slides through guides built into a step around the pool or mounted to the surface of the deck.