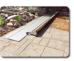

### **Recessed Topguide**

A COVERSTAR cover system can be recessed into the deck and covered with an attractive aluminum lid. The cover guides are mounted to the surface of the deck. Learn More >