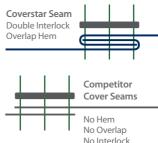

### **Interlocking Seams for Extra Strength!**

A safety cover is only as strong as its seams, potentially its weakest point. **Only Coverstar uses interlocked and double overlapped seams** to dramatically improve weight transfer from the cover material to the seams and webbing! There's simply nothing stronger!