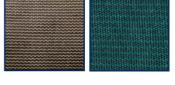

### Mesh Safety Covers

### **Coverstar Premium 98 High Shade Mesh**

- 98% shade, 7 oz weight
- Allows water through for drainage and safety while keeping sunlight and debris out
- Available in green and tan

### **Coverstar Standard 95 Shade Mesh**

- 95% shade, 5.2 oz weight
- Lightweight for easy installation and removal, about half the weight of Coverstar's Heavy-Duty solid cover
- Allows water through for drainage and safety
- Available in green, blue, grey and tan