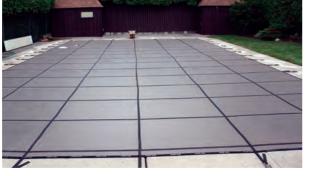

## Strength you can rely on!

All Coverstar mesh and solid safety covers exceed ASTM standards when properly installed.

## The right cover to fit your needs... and perfectly fit your pool!

Coverstar offers mesh covers for maximum drainage and solid covers that block 100% of sunlight – in a variety of material weights and colors. All can be custom designed to fit any size or shape pool precisely, including any special features such as raised walls, diving boards, stairs and rails.