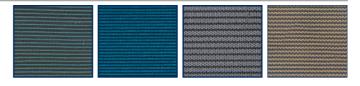

### Mesh Safety Covers

### **Coverstar Premium 98 High Shade Mesh**

- 98% shade, 7 oz weight
- Allows water through for drainage and safety while keeping sunlight and debris out
- Available in green and tan

### **Coverstar Standard 95 Shade Mesh**

- 95% shade, 5.2 oz weight
- Lightweight for easy installation and removal, about half the weight of Coverstar's Heavy-Duty solid cover
- Allows water through for drainage and safety
- Available in green, blue, grey and tan

### **Coverstar Lite Solid**

- 7 oz weight
- Keeps out all debris and sunlight
- Available in green and blue

### **Coverstar Heavy-Duty Solid**

- Full 12 oz weight; high-end construction and features
- Keeps out all debris and sunlight
- Available in green and blue