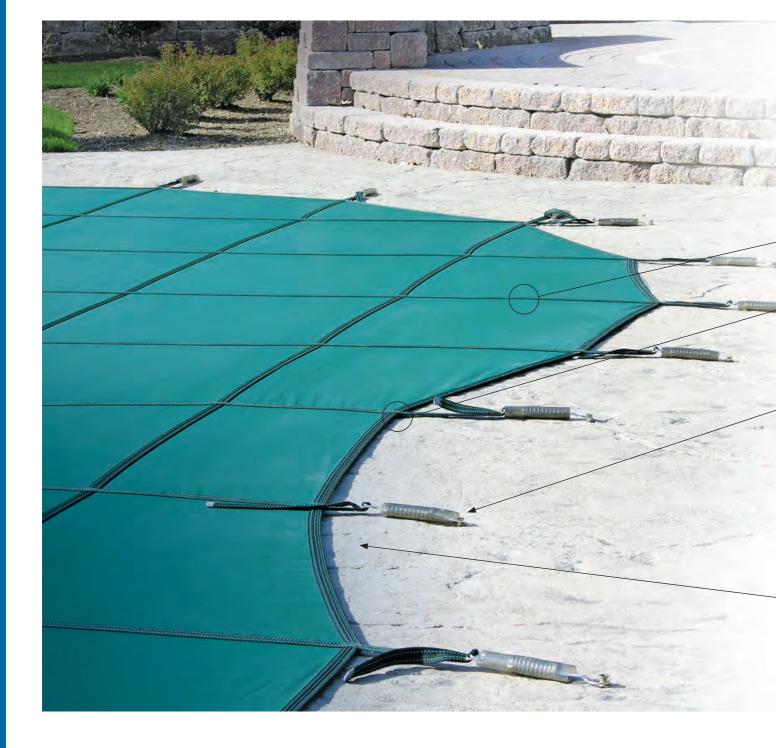

### **Interlocking Seams for Extra Strength!**

A safety cover is only as strong as its seams, potentially its weakest point. **Only Coverstar uses interlocked and double overlapped seams** to dramatically improve weight transfer from the cover material to the seams and webbing! There's simply nothing stronger!

### **Double Reinforcement**

To provide additional strength for high-stress areas, we use bar and box tack reinforcement on all perimeter straps – **a Coverstar exclusive!** 

### **Custom Heavy-duty Hardware**

As an option, lower profile heavy-duty stainless steel springs with overlap D-rings ensure your cover lies flat to the deck and fits tight for optimum safety. Custom brass anchors provide the ultimate strength and durability.

### **Double Decker Edge**

The perimeter of most covers can fray and unravel. Our cover material is first hemmed, then sandwiched between double layers of webbing around the perimeter, so the edge can't unravel!