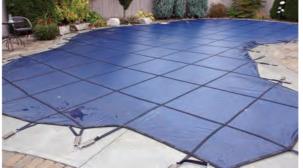

We make our covers stronger... to keep your family safer!

Mesh and Solid Safety Pool Covers

We make it strong. We make it easy...

# Coverstar – the strongest name in swimming pool safety covers!

A Coverstar mesh or solid safety cover is the strongest way to prevent children and pets from getting into your pool when you can't be there. Custom-built to fit your pool perfectly and manufactured from best-in-class materials, a Coverstar cover is the best protection available for your family and your pool investment!

### We make it strong... to keep your family safe!

The stronger the cover, the safer the cover. Coverstar applies exclusive, patented design and manufacturing innovations to give our mesh and solid safety covers unmatched strength and durability. Because we build them better, we back them better... with our exclusive 20-year warranty!