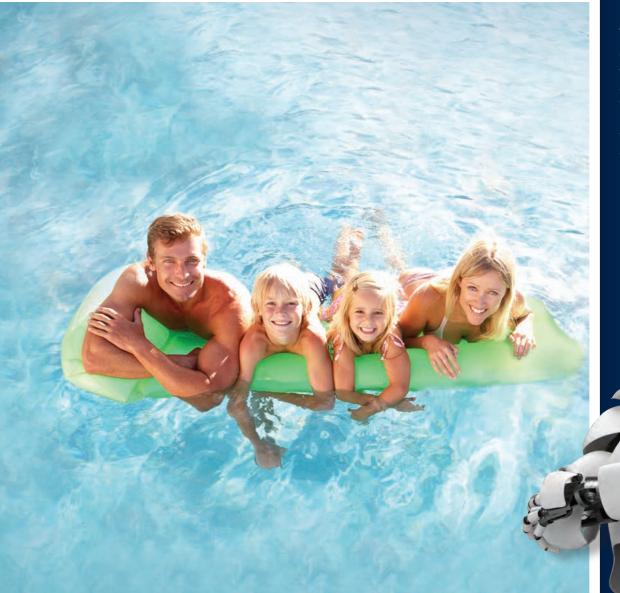

# Coverstar – the strongest name in swimming pool safety covers!

A Coverstar mesh or solid safety cover is the strongest way to prevent children and pets from getting into your pool when you can't be there. Custom-built to fit your pool perfectly and manufactured from best-in-class materials, a Coverstar cover is the best protection available for your family and your pool investment!

## Let the Coverstar team keep your family safe!

To find out more about Coverstar ultimate quality Mesh, Solid and Automatic Safety Swimming Pool Covers, please visit **coverstar.com** or call **800-617-7283**.