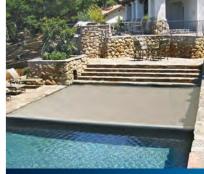

Ovals, kidneys, even pools with custom shapes, raised walls, stairs, rails or water features – we'll create a Coverstar cover that will cover any pool beautifully . . . and safely!

## The right cover to fit your needs... and perfectly fit your pool!

Coverstar offers mesh covers for maximum drainage and solid covers that block 100% of sunlight – in a variety of material weights and colors. All can be custom designed to fit any size or shape pool precisely, including any special features such as raised walls, diving boards, stairs and rails.