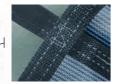

### **Interlocking Seams for Extra Strength!**

A safety cover is only as strong as its seams, potentially its weakest point. **Only Coverstar uses interlocked and double overlapped seams** to dramatically improve weight transfer from the cover material to the seams and webbing! There's simply nothing stronger!