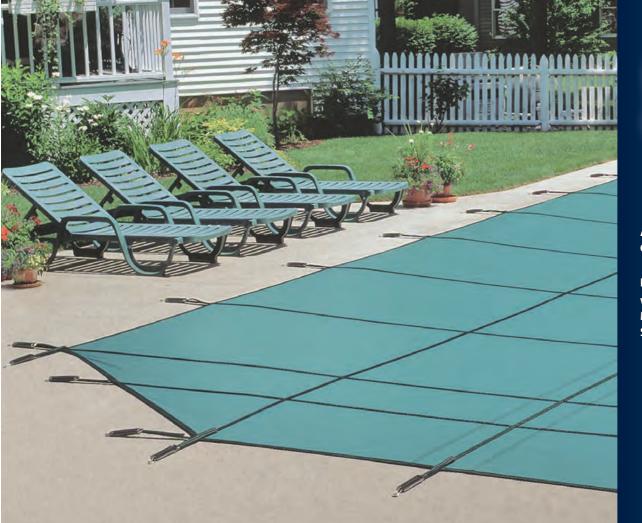

## The right cover to fit your needs... and perfectly fit your pool!

Coverstar offers mesh covers for maximum drainage and solid covers that block 100% of sunlight – in a variety of material weights and colors. All can be custom designed to fit any size or shape pool precisely, including any special features such as raised walls, diving boards, stairs and rails.

The professional Coverstar team will help you select a cover with the performance and features that best meet your needs!