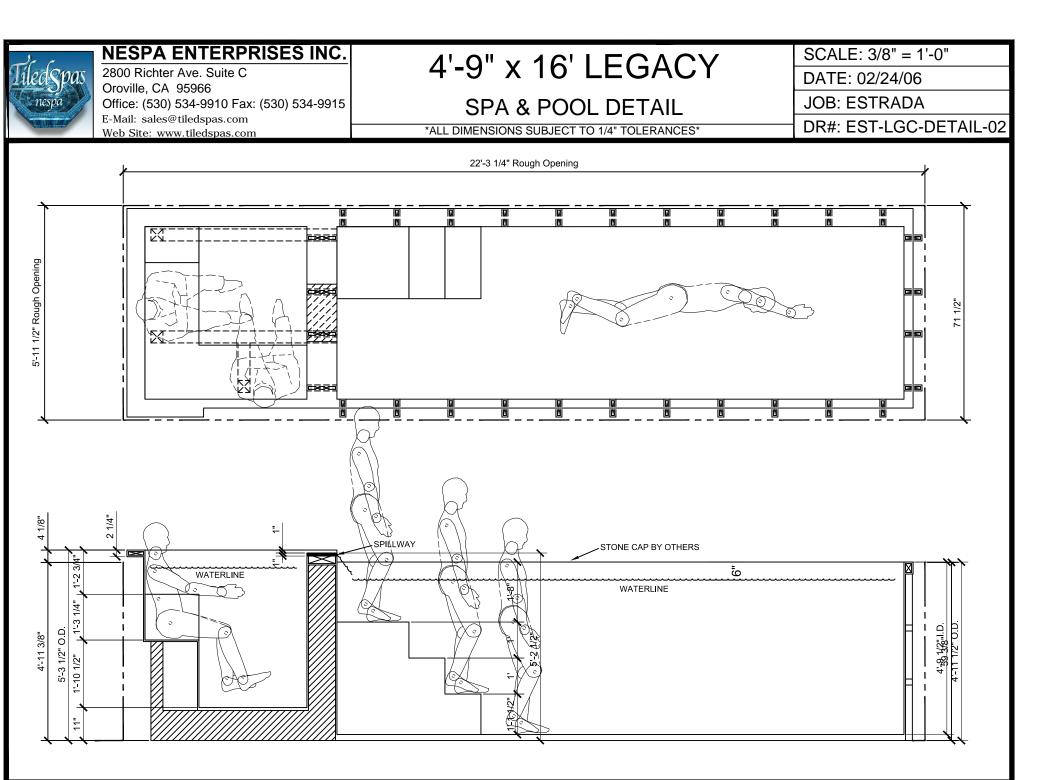

## 4'-9" x 16' LEGACY

#### SPA & POOL DETAIL \*ALL DIMENSIONS SUBJECT TO 1/4" TOLERANCES\*

SCALE: 3/8" = 1'-0" DATE: 11/15/06

JOB: ESTRADA

DR#: EST-LGC-SPD10

2800 Richter Ave. Suite C Oroville, CA 95966 Office: (530) 534-9910 Fax: (530) 534-9915 E-Mail: sales@tiledspas.com Web Site: www.tiledspas.com