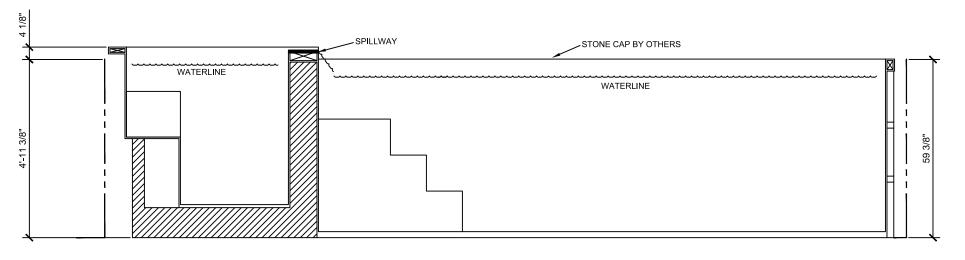

## 4'-9" x 16' LEGACY

## SPA & POOL DETAIL

SCALE: 3/8" = 1'-0" DATE: 11/15/06 JOB: ESTRADA

\*ALL DIMENSIONS SUBJECT TO 1/4" TOLERANCES\*

DR#: EST-LGC-PD01

2800 Richter Ave. Suite C Oroville, CA 95966 Office: (530) 534-9910 Fax: (530) 534-9915 E-Mail: sales@tiledspas.com Web Site: www.tiledspas.com