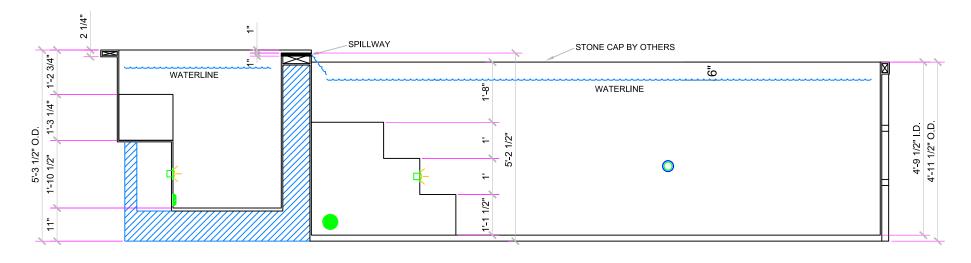

## 4'-9" x 16' LEGACY

## SPA & POOL DETAIL

SCALE: 3/8" = 1'-0" DATE: 11/15/06 JOB: ESTRADA

\*ALL DIMENSIONS SUBJECT TO 1/4" TOLERANCES\*

DR#: EST-LGC-PD01

2800 Richter Ave. Suite C Oroville, CA 95966 Office: (530) 534-9910 Fax: (530) 534-9915 E-Mail: sales@tiledspas.com Web Site: www.tiledspas.com