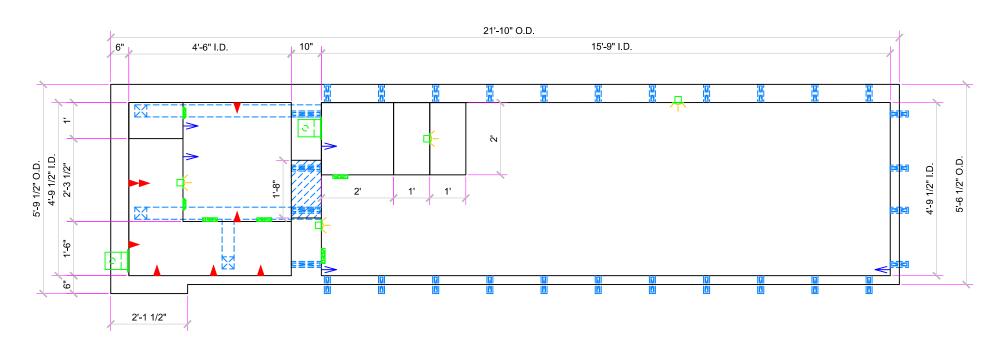

## 4'-9" x 16' LEGACY

#### SPA & POOL DETAIL \*ALL DIMENSIONS SUBJECT TO 1/4" TOLERANCES\*

SCALE: 3/8" = 1'-0" DATE: 11/15/06

JOB: ESTRADA

DR#: EST-LGC-SPD10

2800 Richter Ave. Suite C Oroville, CA 95966 Office: (530) 534-9910 Fax: (530) 534-9915 E-Mail: sales@tiledspas.com Web Site: www.tiledspas.com