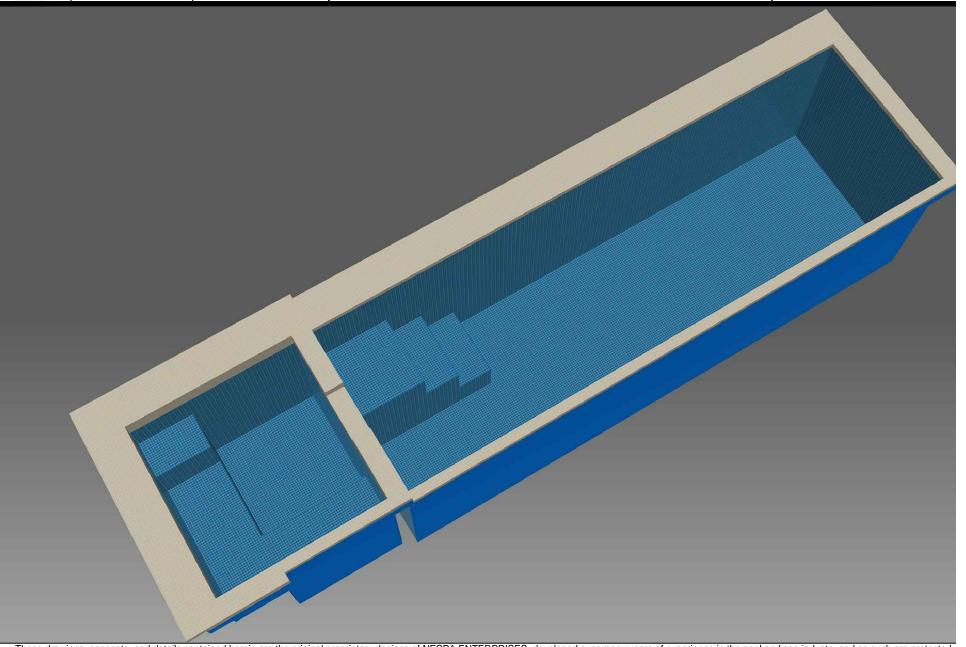

# 4'-9" x 16' LEGACY

#### SPA & POOL RENDER DETAIL \*ALL DIMENSIONS SUBJECT TO 1/4" TOLERANCES\*

SCALE: N/A DATE: 08/23/06

JOB: ESTRADA

DR#: EST-LGC-RDR03

2800 Richter Ave. Suite C Oroville, CA 95966 Office: (530) 534-9910 Fax: (530) 534-9915 E-Mail: sales@tiledspas.com Web Site: www.tiledspas.com

#### SPA & POOL RENDER DETAIL \*ALL DIMENSIONS SUBJECT TO 1/4" TOLERANCES\*

DATE: 08/23/06

SCALE: N/A

JOB: ESTRADA

DR#: EST-LGC-RDR03

2800 Richter Ave. Suite C Oroville, CA 95966 Office: (530) 534-9910 Fax: (530) 534-9915 E-Mail: sales@tiledspas.com Web Site: www.tiledspas.com