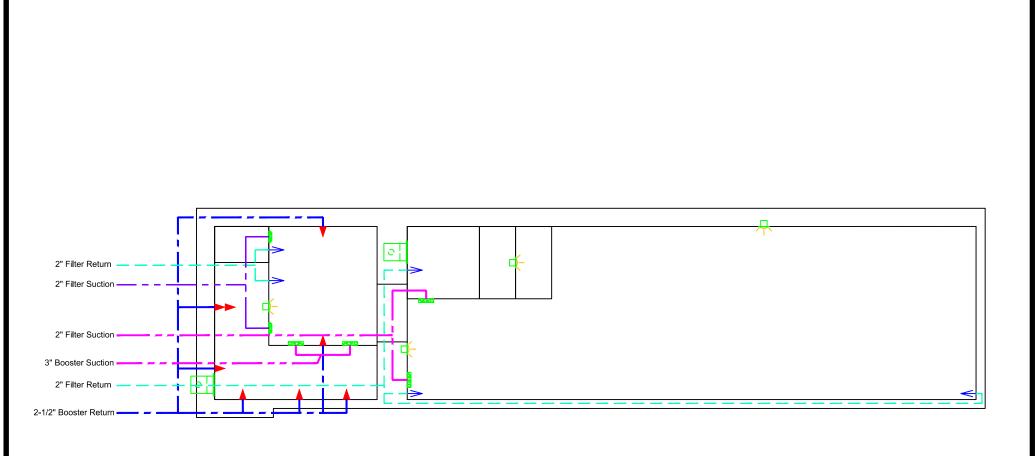

## 4'-9" x 16' LEGACY

## SPA & POOL DETAIL

\*ALL DIMENSIONS SUBJECT TO 1/4" TOLERANCES\*

SCALE: 3/8" = 1'-0" DATE: 10/04/06 JOB: ESTRADA DR#: VAULT

22-3 1/4" Rough Opening