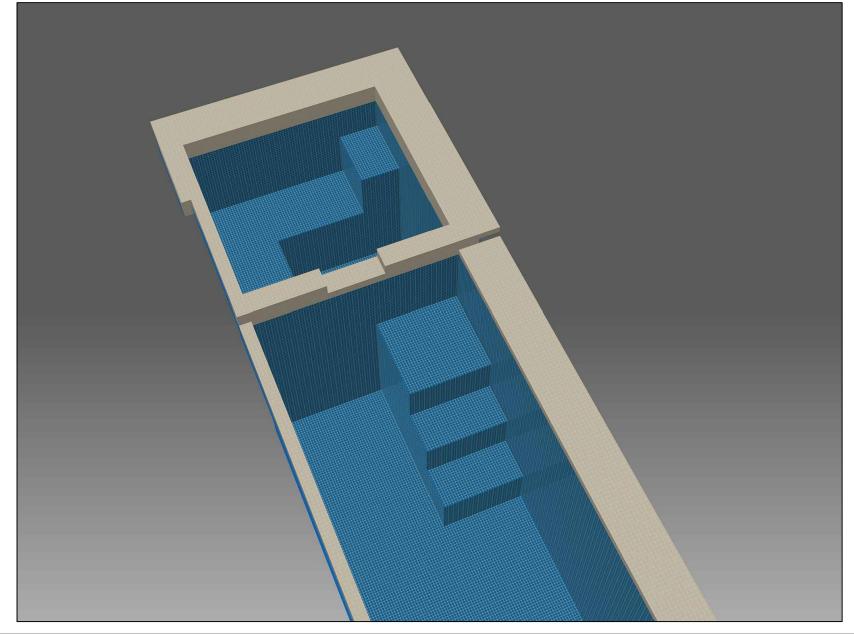

# 4'-9" x 16' LEGACY

#### SPA & POOL RENDER DETAIL \*ALL DIMENSIONS SUBJECT TO 1/4" TOLERANCES\*

SCALE: N/A DATE: 08/23/06

JOB: ESTRADA

DR#: EST-LGC-RDR03

2800 Richter Ave. Suite C Oroville, CA 95966 Office: (530) 534-9910 Fax: (530) 534-9915 E-Mail: sales@tiledspas.com Web Site: www.tiledspas.com

#### SPA & POOL RENDER DETAIL \*ALL DIMENSIONS SUBJECT TO 1/4" TOLERANCES\*

DATE: 08/23/06

SCALE: N/A

JOB: ESTRADA

DR#: EST-LGC-RDR03

2800 Richter Ave. Suite C Oroville, CA 95966 Office: (530) 534-9910 Fax: (530) 534-9915 E-Mail: sales@tiledspas.com Web Site: www.tiledspas.com