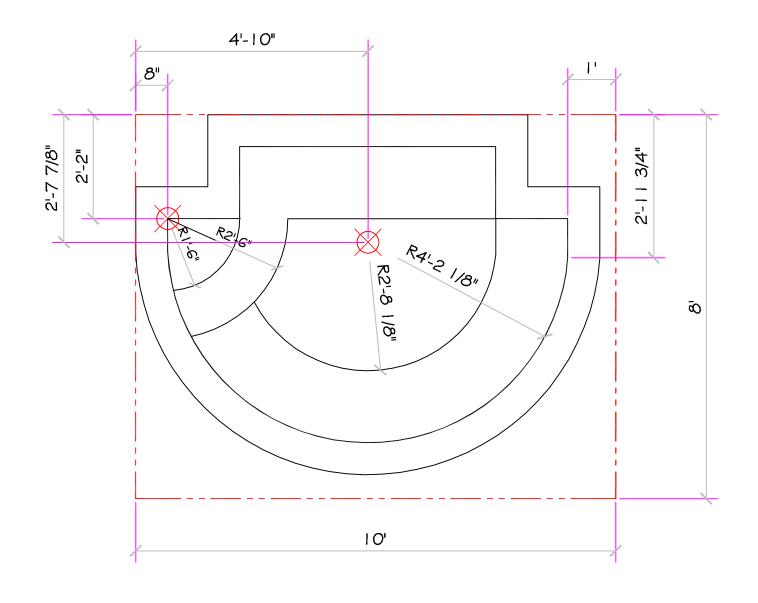

## SHEET 1 - SD (Spa Detail) REV NOTE: 11-20 Revised steps and jets REV NOTE: 11-21 Revised Spa size and Bench height REV NOTE: 12-03 Revised Spa size SHEET 2 - SPA Layout REV NOTE: SHEET 3 - SPA Fab 1 REV NOTE:

YES DWG TYPE

SCALE 1/2" = 1' DATE 2/13/2009

SHEET PAGE 1 OF 2

Mar 19, 2009 - 1:28pm

SD6

\*ALL DIMENSIONS SUBJECT TO 1/4" TOLERANCES\*

Mar 19, 2009 - 1:28pm

These drawings, concepts, and details contained herein are the original proprietary designs of NESPA ENTERPRISES, developed over many years of experience in the pool and spa industry and as such are protected by the copyright laws of the United States Government. Reproduction of any of the above without written permission to do so by NESPA ENTERPRISES, is illegal.