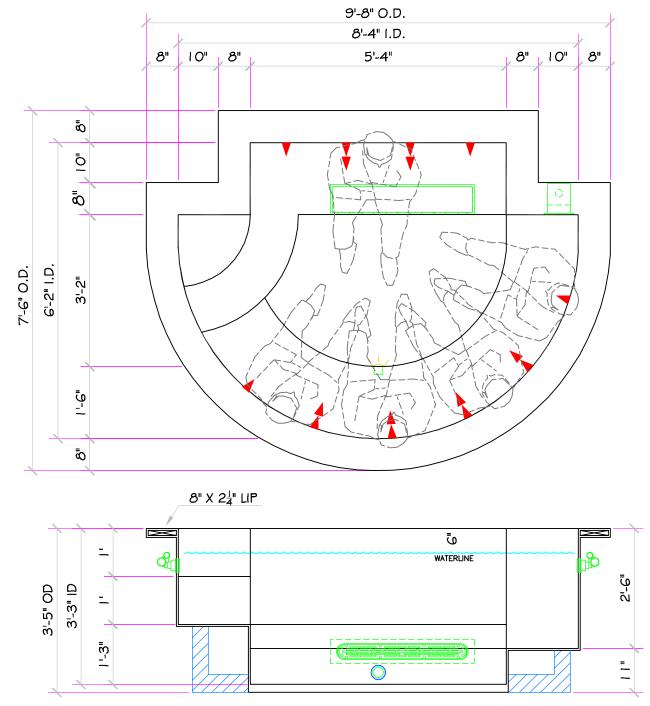

## SHEET 1 - SD (Spa Detail) REV NOTE: 11-20 Revised steps and jets REV NOTE: 11-21 Revised Spa size and Bench height REV NOTE: 12-03 Revised Spa size SHEET 2 - SPA Layout REV NOTE: SHEET 3 - SPA Fab 1 REV NOTE:

YES DWG TYPE

SCALE 1/2" = 1' DATE 2/13/2009

SHEET PAGE 1 OF 2

Mar 19, 2009 - 1:28pm

SD6

\*ALL DIMENSIONS SUBJECT TO 1/4" TOLERANCES\*

Mar 19, 2009 - 1:28pm

These drawings, concepts, and details contained herein are the original proprietary designs of NESPA ENTERPRISES, developed over many years of experience in the pool and spa industry and as such are protected by the copyright laws of the United States Government. Reproduction of any of the above without written permission to do so by NESPA ENTERPRISES, is illegal.