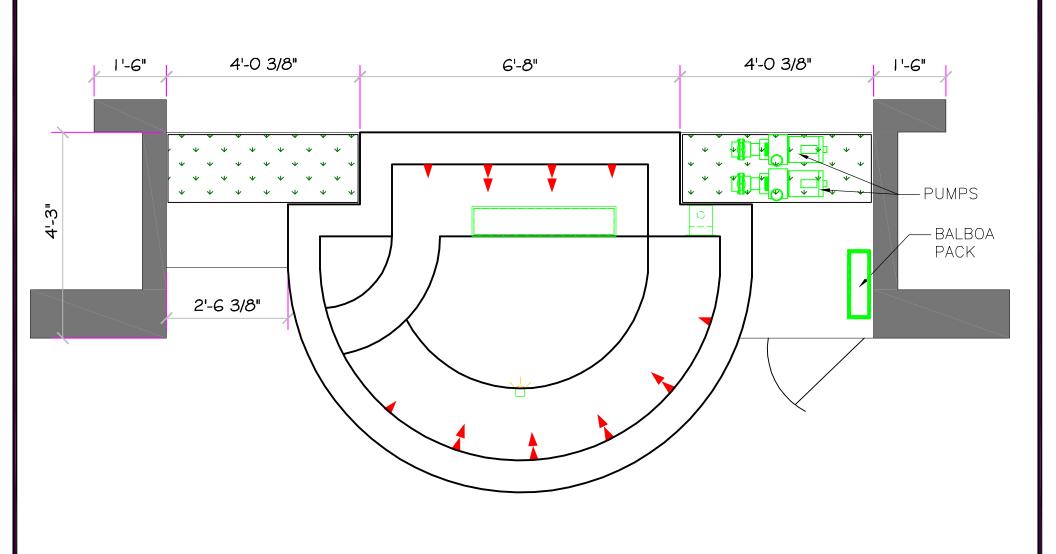

## SHEET 1 - SD (Spa Detail) REV NOTE: 11-20 Revised steps and jets REV NOTE: 11-21 Revised Spa size and Bench height REV NOTE: 12-03 Revised Spa size SHEET 2 - SPA Layout REV NOTE: SHEET 3 - SPA Fab 1 REV NOTE:

NESPA ENTERPRISES INC.

2800 Richter Ave. Ste. C Oroville, CA 95966 Office: (530) 534-9910 Fax: (530) 534-9915

E-Mail:sales@tiledspas.com Web Site:www.tiledspas.com

SIZE DWG NAME HAYES

SCALE 1/2" = 1'

DATE 12/3/2008

SHEET PAGE 2 OF 3

SCALE 1/2" = 1'

PLOT TIME Mar 19, 2009 — 1:28pm

DWG NAME HAYES

DWG TYPE

FAB1

DWG TYPE