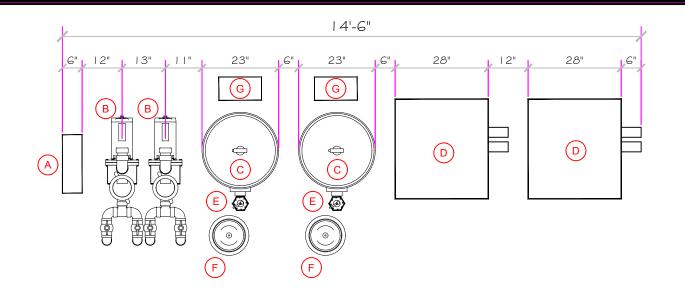

#### **EQUIPMENT LIST**

| ІТЕМ | DESCRIPTION                                       | MANUFACTURER | CATALOG NO. | QTY. |
|------|---------------------------------------------------|--------------|-------------|------|
| Α    | Intellitouch I9s plus 3 Dual Body Control System. | PENTAIR      | x           | 1    |
| В    | Pentair Whisperflo XF 3HP                         | PENTAIR      | 022030      | 2    |
| С    | Pentair DE Filter FNSP48                          | PENTAIR      | 180008      | 2    |
| D    | Raypak Digital Propane Gas Heater R406A K BTU     | RAYPAK       | Ray-15-0205 | 2    |
| E    | Pentair DE Multiport Valve                        | PENTAIR      | 261055      | 2    |
| F    | Pentair Separation Tank 100 ( optional)           | PENTAIR      | SEP 100     | 2    |
| G    | Delzone Eclipse UV Ozone Generator                | Delzone      | х           | 2    |

These drawings, concepts, and details contained herein are the NESPA ENTERPRISES INC. developed over many years of experience in the industry and as such are protected by the copyright laws of the United States Government. Reproduction of any of the above without written permission to do so by NESPA ENTERPRISES INC., is illegal E-Mail:jim@tiledspas.com Web Site:www.tiledspas.com

Fax: (530) 534-9915 Office: (530) 534-9910

If printing as a PDF: Page Scaling: None

SCALE N/A 0 1/4 1/2 3/4 DATE

DWG TYPE Spa & Plunge EQ

DWG NAME

MEEHAN PLUNGE

4/20/2015

PAGE 6 OF 9