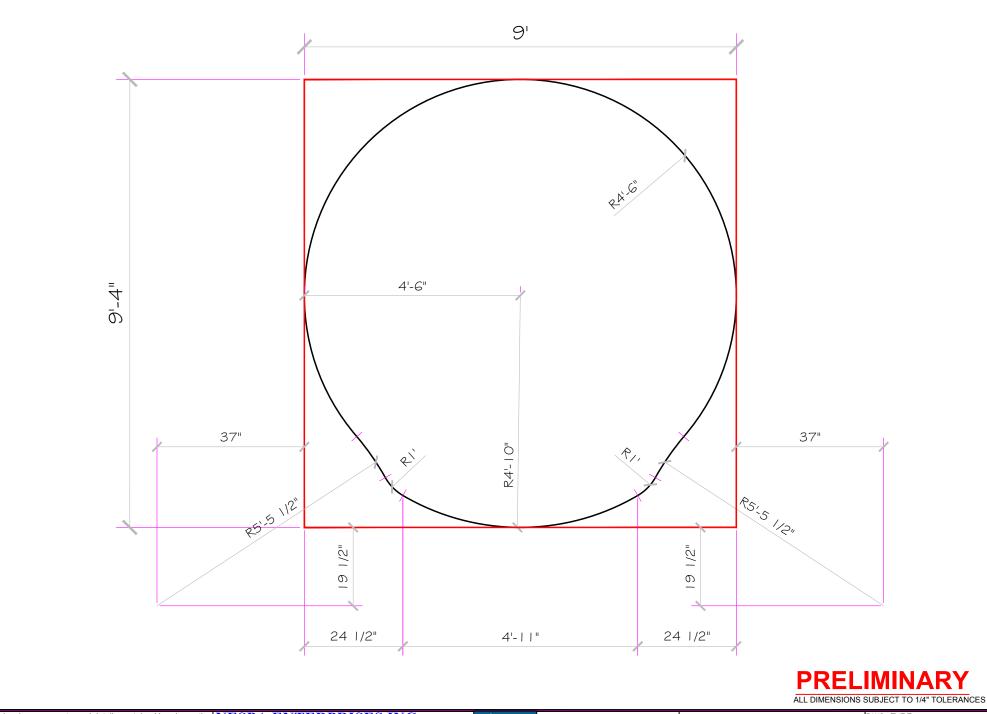

Office: (530) 534-9910 Fax: (530) 534-9915

If printing as a PDF: Page <u>S</u>caling: None

SCALE 3/8" = 1' 1/2 3/4

DWG TYPE Surge Tank Shop

DWG NAME MEEHAN PLUNGE DATE 5/22/2015

SHEET PAGE 1 OF 1

These drawings, concepts, and details contained herein are the original proprietary designs of NESPA ENTERPRISES INC., original proprietary designs of NESPA ENTERPRISES INC., developed over many years of experience in the industry and as such are protected by the copyright laws of the United States such are protected by the copyright laws of the United States Government. Reproduction of any of the above without written permission to do so by NESPA ENTERPRISES INC., is illegal | E-Mail:jim@tiledspas.com | Web Site:www.tiledspas.com | Web Site:www.

Office: (530) 534-9910 Fax: (530) 534-9915

If printing as a PDF: Page <u>S</u>caling: None

SCALE 1/2" = 1' 1/2 3/4

DWG TYPE Surge Tank PAD

DWG NAME

MEEHAN PLUNGE

DATE 6/24/2015

SHEET PAGE 1 OF 1