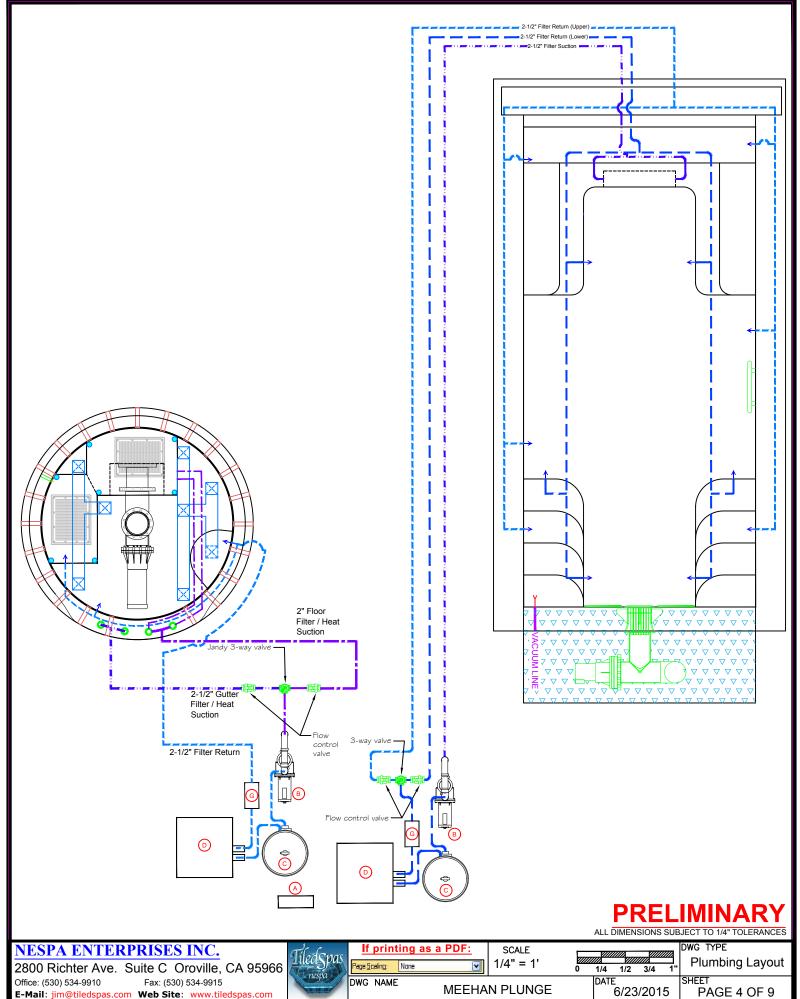

#### **EQUIPMENT LIST**

| ІТЕМ | DESCRIPTION                                       | MANUFACTURER | CATALOG NO. | QTY. |
|------|---------------------------------------------------|--------------|-------------|------|
| Α    | Intellitouch I9s plus 3 Dual Body Control System. | PENTAIR      | x           | 1    |
| В    | Pentair Whisperflo XF 3HP                         | PENTAIR      | 022030      | 2    |
| С    | Pentair DE Filter FNSP48                          | PENTAIR      | 180008      | 2    |
| D    | Raypak Digital Propane Gas Heater R406A K BTU     | RAYPAK       | Ray-15-0205 | 2    |
| E    | Pentair DE Multiport Valve                        | PENTAIR      | 261055      | 2    |
| F    | Pentair Separation Tank 100 ( optional)           | PENTAIR      | SEP 100     | 2    |
| G    | Delzone Eclipse UV Ozone Generator                | Delzone      | х           | 2    |

These drawings, concepts, and details contained herein are the NESPA ENTERPRISES INC. developed over many years of experience in the industry and as such are protected by the copyright laws of the United States Government. Reproduction of any of the above without written permission to do so by NESPA ENTERPRISES INC., is illegal | E-Mail:jim@tiledspas.com | Web Site:www.tiledspas.com | Web Site:www.

Office: (530) 534-9910 Fax: (530) 534-9915

SCALE N/A

DWG TYPE Spa & Plunge Layout

DWG NAME MEEHAN PLUNGE

5/22/2015

PAGE 7 OF 9

ALL DIMENSIONS SUBJECT TO 1/4" TOLERANCES

These drawings, concepts, and details contained herein are the original proprietary designs of NESPA ENTERPRISES INC., developed over many years of experience in the United States