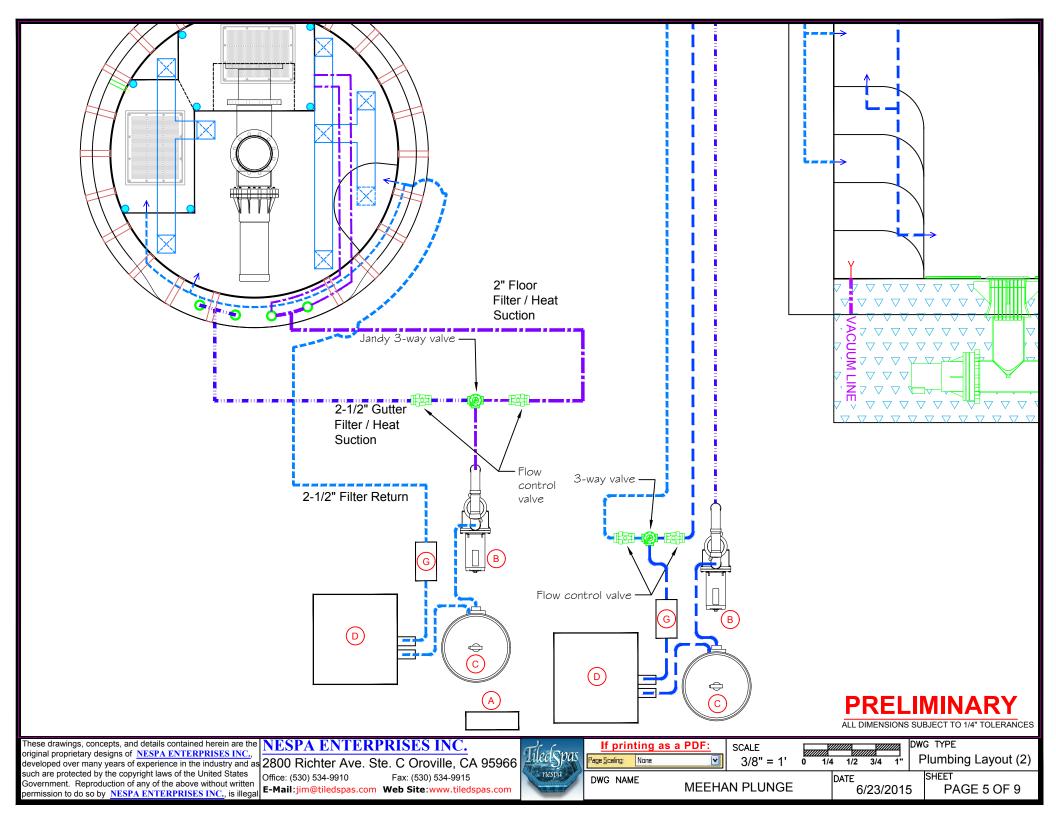

ALL DIMENSIONS SUBJECT TO 1/4" TOLERANCES

developed over many years of experience in the industry and as such are protected by the copyright laws of the United States Government. Reproduction of any of the above without written permission to do so by NESPA ENTERPRISES INC., is illegal E-Mail:jim@tiledspas.com Web Site:www.tiledspas.com

These drawings, concepts, and details contained herein are the NESPA ENTERPRISES INC.

Office: (530) 534-9910 Fax: (530) 534-9915

SCALE 3/8" = 1' 0 1/4 1/2 3/4 DATE

DWG TYPE Plunge Suction Plumbing

MEEHAN PLUNGE

6/23/2015

PAGE 2 OF 9

ALL DIMENSIONS SUBJECT TO 1/4" TOLERANCES

These drawings, concepts, and details contained herein are the NESPA ENTERPRISES INC. developed over many years of experience in the industry and as such are protected by the copyright laws of the United States Government. Reproduction of any of the above without written permission to do so by NESPA ENTERPRISES INC., is illegal | E-Mail:jim@tiledspas.com | Web Site:www.tiledspas.com | Web Site:www.

Office: (530) 534-9910

If printing as a PDF: Page Scaling: None

SCALE 1/2" = 1' 0

1/4 1/2

DWG TYPE Plunge Return Plumbing

DWG NAME MEEHAN PLUNGE DATE 6/23/2015

PAGE 3 OF 9