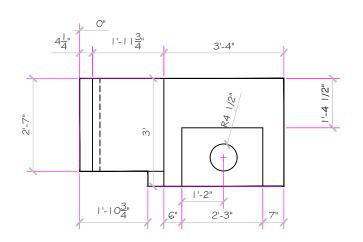

Office: (530) 534-9910 Fax: (530) 534-9915

If printing as a PDF: Page <u>S</u>caling: None

SCALE 1/2" = 1' 1/2 3/4

DWG TYPE Surge Tank PAD

DWG NAME

MEEHAN PLUNGE

DATE 6/24/2015

SHEET PAGE 1 OF 1