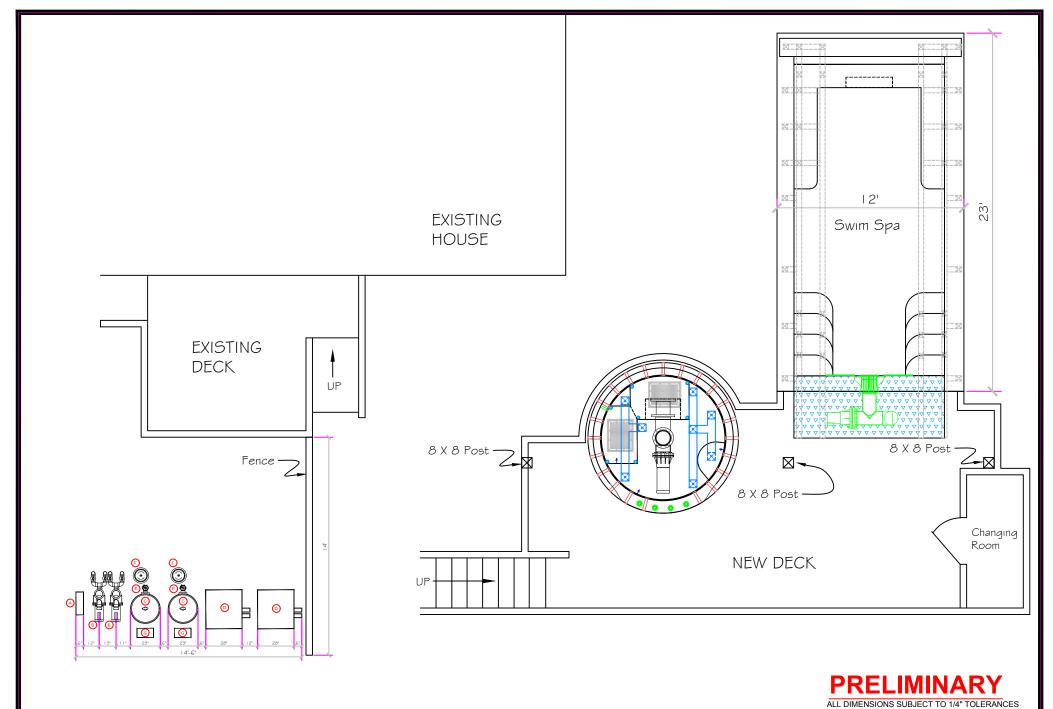

These drawings, concepts, and details contained herein are the NESPA ENTERPRISES INC. developed over many years of experience in the industry and as such are protected by the copyright laws of the United States Government. Reproduction of any of the above without written permission to do so by NESPA ENTERPRISES INC., is illegal | E-Mail:jim@tiledspas.com | Web Site:www.tiledspas.com | Web Site:www.

Office: (530) 534-9910 Fax: (530) 534-9915

SCALE N/A

DWG TYPE Spa & Plunge Layout

DWG NAME MEEHAN PLUNGE

5/22/2015

PAGE 7 OF 9

ALL DIMENSIONS SUBJECT TO 1/4" TOLERANCES

These drawings, concepts, and details contained herein are the original proprietary designs of NESPA ENTERPRISES INC., developed over many years of experience in the United States

Soverment Reproduction of Soverfile Control of Sover 

If printing as a PDF: Page <u>S</u>caling: None

SCALE 1/2" = 1'

MEEHAN PLUNGE

1/2 3/4

DWG TYPE

DATE 5/22/2015

SHEET PAGE 8 OF 9