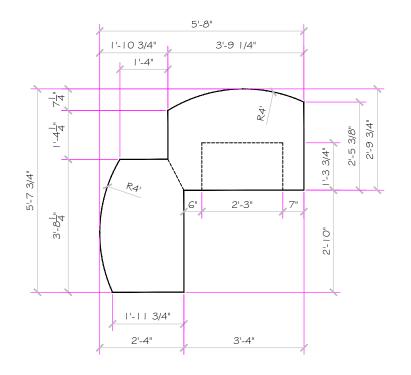

Office: (530) 534-9910 Fax: (530) 534-9915

If printing as a PDF: Page <u>S</u>caling: None

SCALE 3/8" = 1' 1/2 3/4

DWG TYPE Surge Tank Shop

DWG NAME MEEHAN PLUNGE DATE 5/22/2015

SHEET PAGE 1 OF 1

These drawings, concepts, and details contained herein are the original proprietary designs of NESPA ENTERPRISES INC., original proprietary designs of NESPA ENTERPRISES INC., developed over many years of experience in the industry and as such are protected by the copyright laws of the United States such are protected by the copyright laws of the United States Government. Reproduction of any of the above without written permission to do so by NESPA ENTERPRISES INC., is illegal | E-Mail:jim@tiledspas.com | Web Site:www.tiledspas.com | Web Site:www.