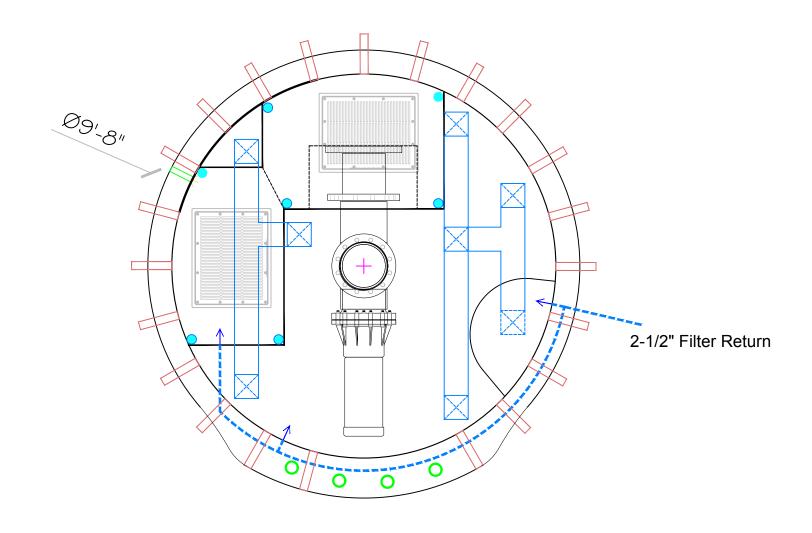

Office: (530) 534-9910

If printing as a PDF: Page Scaling: None

SCALE 1/2" = 1' 0

1/4 1/2

DWG TYPE Plunge Return Plumbing

DWG NAME MEEHAN PLUNGE DATE 6/23/2015

PAGE 3 OF 9

These drawings, concepts, and details contained herein are the NESPA ENTERPRISES INC. developed over many years of experience in the industry and as such are protected by the copyright laws of the United States Government. Reproduction of any of the above without written permission to do so by NESPA ENTERPRISES INC., is illegal E-Mail:jim@tiledspas.com Web Site:www.tiledspas.com