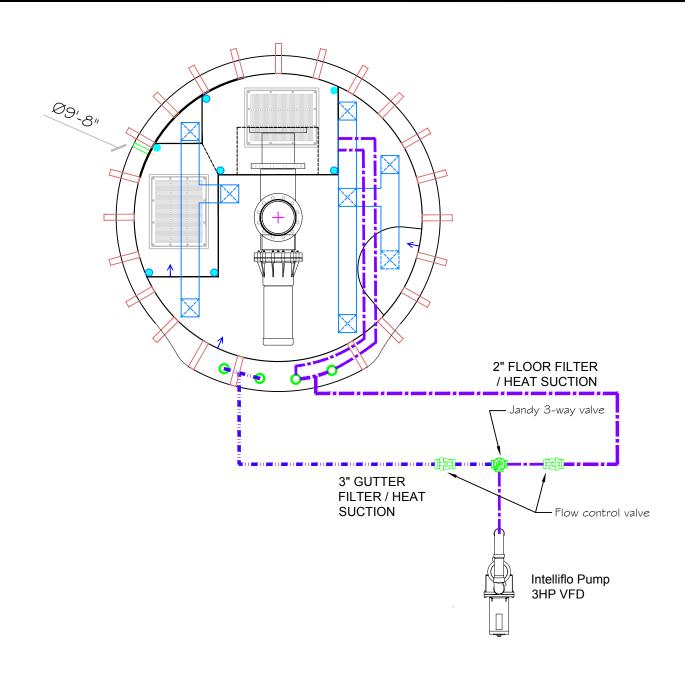

Office: (530) 534-9910

If printing as a PDF: Page Scaling: None

SCALE 1/2" = 1' 0

1/4 1/2

DWG TYPE Plunge Return Plumbing

DWG NAME MEEHAN PLUNGE DATE 6/23/2015

PAGE 3 OF 9

These drawings, concepts, and details contained herein are the NESPA ENTERPRISES INC. developed over many years of experience in the industry and as such are protected by the copyright laws of the United States Government. Reproduction of any of the above without written permission to do so by NESPA ENTERPRISES INC., is illegal E-Mail:jim@tiledspas.com Web Site:www.tiledspas.com