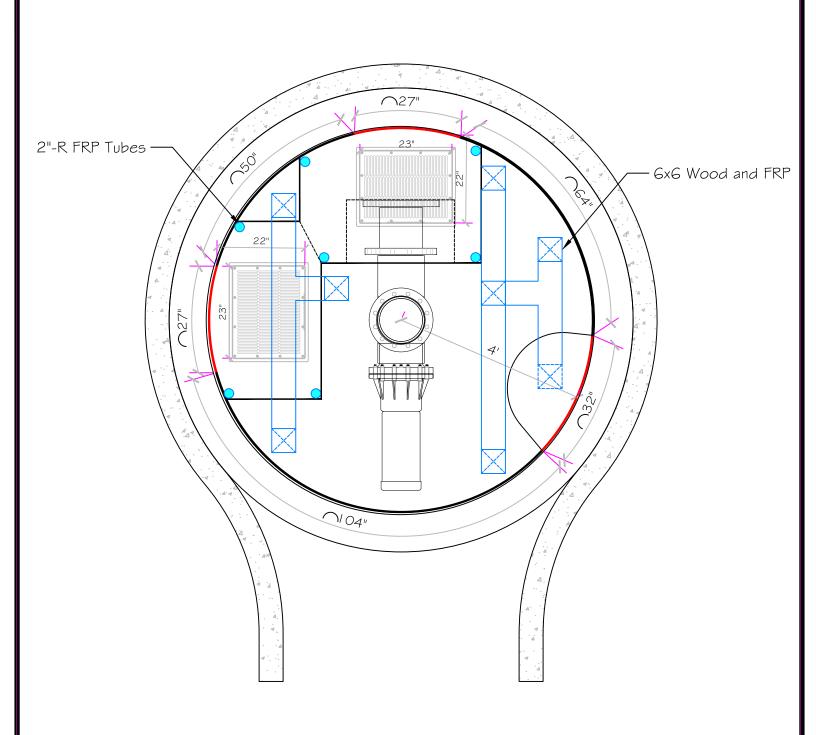

Office: (530) 534-9910 Fax: (530) 534-9915

SCALE N/A

DWG TYPE Spa & Plunge Layout

DWG NAME MEEHAN PLUNGE

5/22/2015

PAGE 7 OF 9

ALL DIMENSIONS SUBJECT TO 1/4" TOLERANCES

These drawings, concepts, and details contained herein are the original proprietary designs of NESPA ENTERPRISES INC., developed over many years of experience in the United States

Soverment Reproduction of Soverfile Control of Sover 

If printing as a PDF: Page <u>S</u>caling: None

SCALE 1/2" = 1'

MEEHAN PLUNGE

1/2 3/4

DWG TYPE

DATE 5/22/2015

SHEET PAGE 8 OF 9