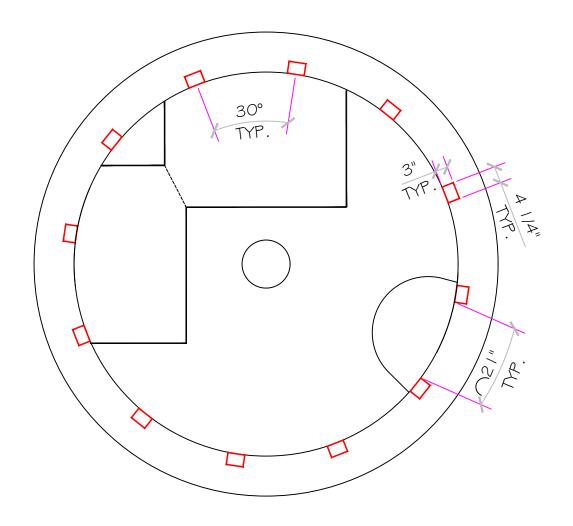

**Spacers** 

ALL DIMENSIONS SUBJECT TO 1/4" TOLERANCES

DWG TYPE

**NESPA ENTERPRISES INC.** 

2800 Richter Ave. Suite C Oroville, CA 95966

Fax: (530) 534-9915 Office: (530) 534-9910

E-Mail: jim@tiledspas.com Web Site: www.tiledspas.com

SCALE 1/2" = 1'

1/2 6/23/2015

Surge Tank PAGE 9 OF 9

These drawings, concepts, and details contained herein are the original proprietary designs of NESPA ENTERPRISES INC., developed over many years of experience in the industry and as such are protected by the copyright laws of the United States Government. Reproduction of any of the above without written permission to do so by NESPA ENTERPRISES INC., is illegal.