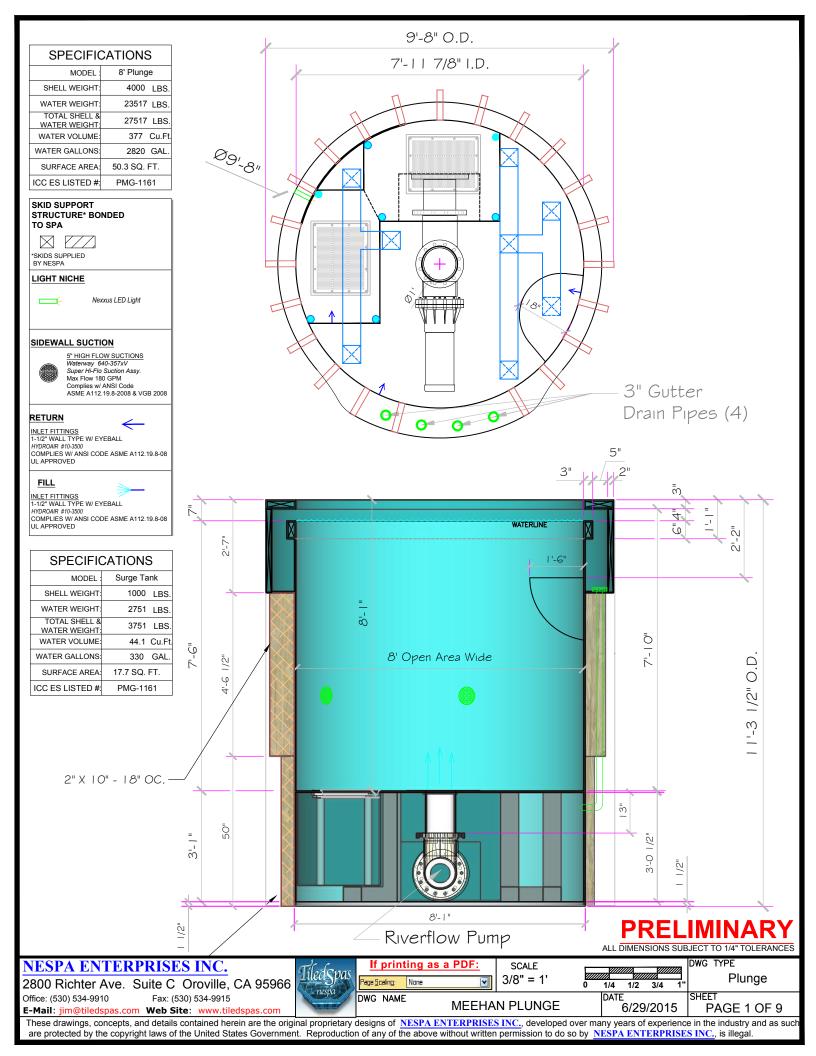

ALL DIMENSIONS SUBJECT TO 1/4" TOLERANCES

developed over many years of experience in the industry and as such are protected by the copyright laws of the United States Government. Reproduction of any of the above without written permission to do so by NESPA ENTERPRISES INC., is illegal E-Mail:jim@tiledspas.com Web Site:www.tiledspas.com

These drawings, concepts, and details contained herein are the NESPA ENTERPRISES INC.

Office: (530) 534-9910 Fax: (530) 534-9915

SCALE 3/8" = 1' 0 1/4 1/2 3/4 DATE

DWG TYPE Plunge Suction Plumbing

MEEHAN PLUNGE

6/23/2015

PAGE 2 OF 9

ALL DIMENSIONS SUBJECT TO 1/4" TOLERANCES

These drawings, concepts, and details contained herein are the NESPA ENTERPRISES INC. developed over many years of experience in the industry and as such are protected by the copyright laws of the United States Government. Reproduction of any of the above without written permission to do so by NESPA ENTERPRISES INC., is illegal | E-Mail:jim@tiledspas.com | Web Site:www.tiledspas.com | Web Site:www.