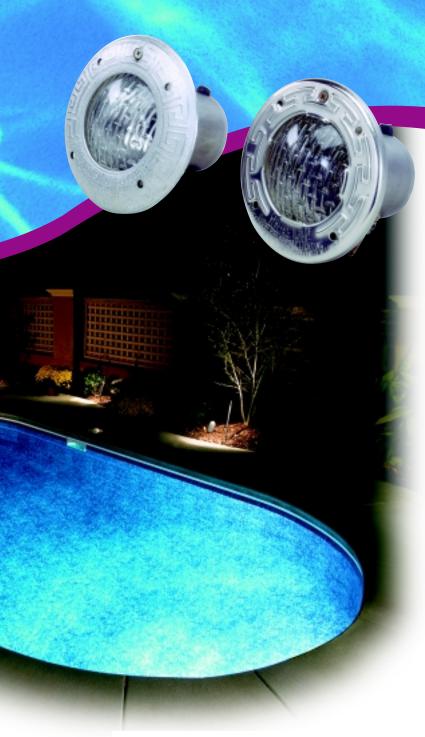

## High intensity compact lights from the world leader in pool and spa lighting

AquaLight and SpaBrite lights are compact units especially designed to provide big lighting performance for smaller pools and spas. Whether you choose the halogen quartz AquaLight or the incandescent SpaBrite, your pool or spa will shine brilliantly when the sun goes down. Both lights feature high quality stainless steel housings and face rings for durability. Tempered glass lenses provide optimum light diffusion. Each light comes complete with red and blue snap-on lens covers.

## Standard features include:

- Prismatic tempered glass lens for optimum light diffusion.
- Optional blue, magenta, green, purple, and blue-green mood-setting snap-on lenses.
- Heat-sensing cut-off device for low water protection.
- AquaLight available with halogen quartz lamps from 75 watts to 250 watts. SpaBrite features 100 watt incandescent lamp.
- Corrosion resistant stainless steel housing and face rings are strong and durable.
- Plastic snap-on face rings available to coordinate with your pool finish.
- Easy service stainless steel clamp for quick and easy bulb replacement.
- Three-year warranty. See warranty for details.