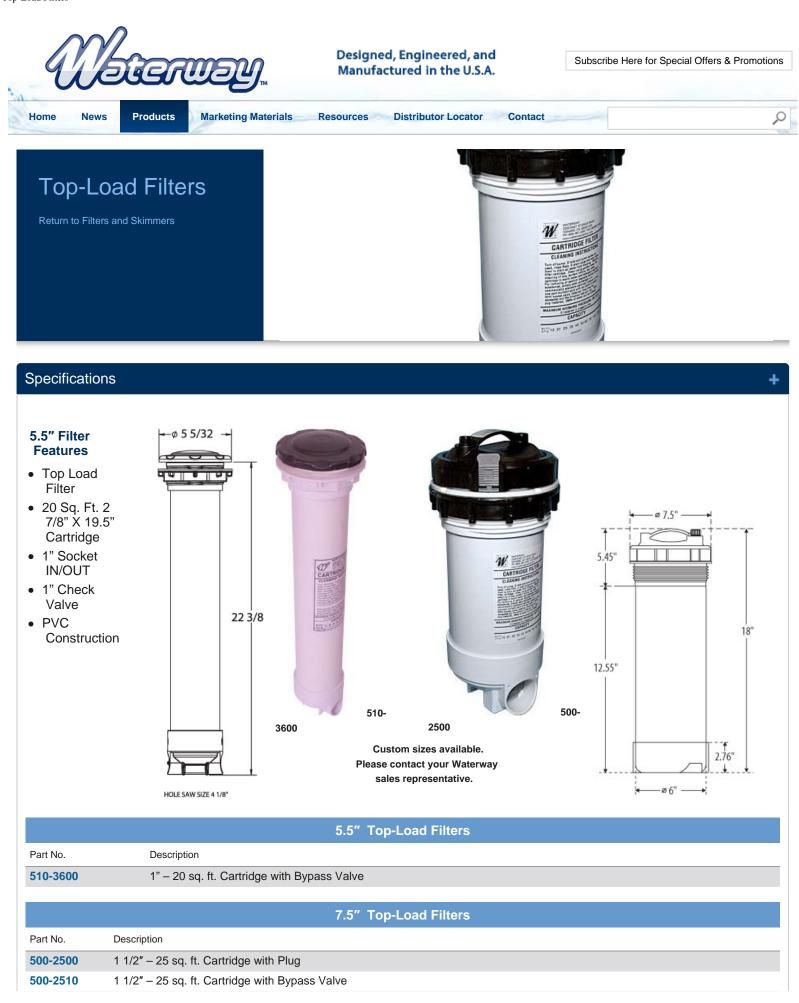

Top-Load Filters

http://waterwayplastics.com/products/spa-products/filters-and-skimmers/top-load-filters-2/[10/29/2015 4:04:10 PM]

Top-Load Filters

| 500-2540 | 1 1/2" – 25 sq. ft. Cartridge with Plug and 10-Tablet Brominator         |
|----------|--------------------------------------------------------------------------|
| 500-2550 | 1 1/2" – 25 sq. ft. Cartridge with Bypass Valve and 10-Tablet Brominator |
| 500-5000 | 1 1/2" – 50 sq. ft. Cartridge with Plug                                  |
| 500-5010 | 1 1/2" – 50 sq. ft. Cartridge with Bypass Valve                          |
| 500-5050 | 1 1/2" – 50 sq. ft. Cartridge with Bypass Valve and 10-Tablet Brominator |
| 500-6010 | 1 1/2" – without Cartridge – with Bypass Valve                           |
| 500-6050 | 1 1/2" – without Cartridge – with Bypass Valve and 10-Tablet Brominator  |
| 502-2500 | 2" – 25 sq. ft. Cartridge with Plug                                      |
| 502-2510 | 2" – 25 sq. ft. Cartridge with Bypass Valve                              |
| 502-2530 | 2" – 25 sq. ft. Cartridge with Bypass Valve and Flow Restriction Tube    |
| 502-2550 | 2" – 25 sq. ft. Cartridge with Bypass Valve and 10-Tablet Brominator     |
| 502-5000 | 2" – 50 sq. ft. Cartridge with Plug                                      |
| 502-5010 | 2" – 50 sq. ft. Cartridge with Bypass Valve                              |
| 502-5030 | 2" – 50 sq. ft. Cartridge with Bypass Valve and Flow Restriction Tube    |
| 502-5050 | 2" – 50 sq. ft. Cartridge with Bypass Valve and 10-Tablet Brominator     |
|          |                                                                          |