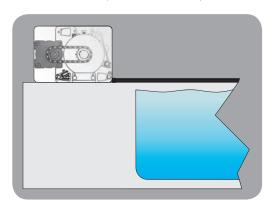

## A compact system for space-saving installations

The **Autosave spa cover** is designed for pools or spas up to a track space of 10 feet, up to a track length of 20 feet, and up to a total area of 200 square feet\*. The compact motor and mechanism reduce the space required for an automatic cover system.

### Options for installing the mechanism and motor

Deck mounted (above the deck)

Recessed (below the deck)

(This type of recessed installation using Underside™ track is only for dealers who have received training.)