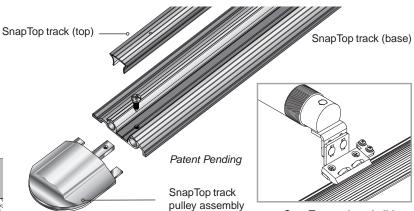

## SnapTop<sup>™</sup> track

- Exclusive two-piece system for an enhanced track appearance
- · Screws are concealed from view
- High-performance glider replaces wheels

SnapTop track and glider