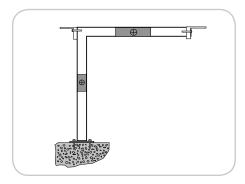

### Options for installing the mechanism and motor

Deck mounted (above the deck)

Recessed (below the deck)

(This type of recessed installation using Underside™ track is only for dealers who have received training.)