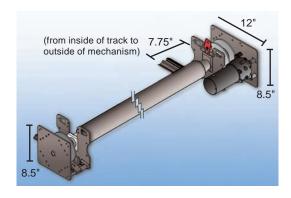

#### **FEATURES**

- Hardened-steel gears encased in permanent grease
- Mechanism includes marine-grade anodized aluminum brackets
- Exclusive positive-shift system
- Can be mounted above or below the deck
- Motor pulls less than two amps
- Requires only 8" on sides from spa edge for installation