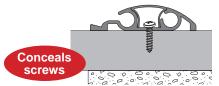

## SnapTop<sup>™</sup> track

- Exclusive two-piece system for an enhanced track appearance
- · Screws are concealed from view
- High-performance glider replaces wheels

SnapTop track and glider