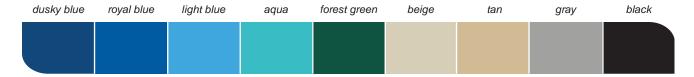

## A compact system for space-saving installations

The **Autosave spa cover** is designed for pools or spas up to a track space of 10 feet, up to a track length of 20 feet, and up to a total area of 200 square feet\*. The compact motor and mechanism reduce the space required for an automatic cover system.

### Options for installing the mechanism and motor

Deck mounted (above the deck)

Recessed (below the deck)

(This type of recessed installation using Underside™ track is only for dealers who have received training.)