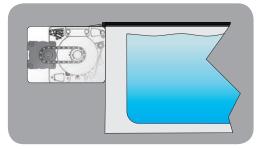

## **Covering the mechanism**

Mechanism end covers

Bracket for bench

Lid system