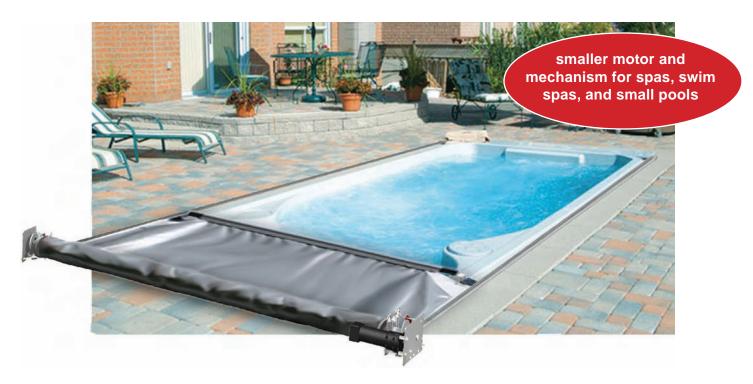

# Autosave<sup>™</sup> Spa Cover

Save-T® Pool Covers

## A compact system for space-saving installations

The **Autosave spa cover** is designed for pools or spas up to a track space of 10 feet, up to a track length of 20 feet, and up to a total area of 200 square feet\*. The compact motor and mechanism reduce the space required for an automatic cover system.

#### **BENEFITS**

- Takes up less space than traditional systems
- For above and in-ground spas
- Can be shipped in a 10-foot carton via UPS or FedEx
- Mechanism can be resized on site with a simple adjustment to accommodate different track space sizes—you can stock one size to simplify inventory

#### **FEATURES**

- Hardened-steel gears encased in permanent grease
- Mechanism includes marine-grade anodized aluminum brackets
- Exclusive positive-shift system
- Can be mounted above or below the deck
- Motor pulls less than two amps
- Requires only 8" on sides from spa edge for installation